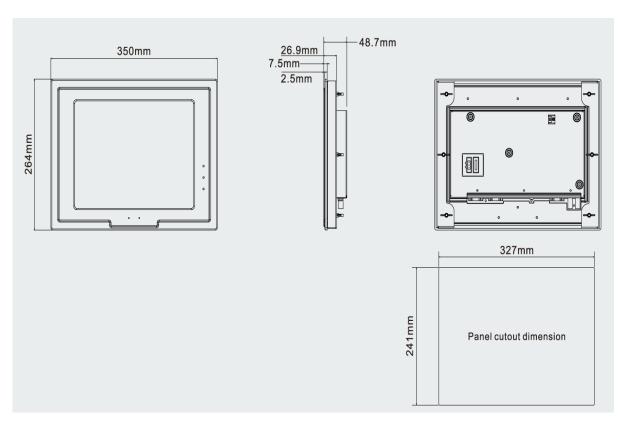

L011282

| Performance Specification |                                                                    |
|---------------------------|--------------------------------------------------------------------|
|                           | 12.1" TFT                                                          |
| Display                   |                                                                    |
| Resolution                | 800 x 600 Pixels                                                   |
| Color                     | 65,536 Colors                                                      |
| Backlight                 | 2 CCFL                                                             |
| Brightness                | 250 cd/m <sup>2</sup>                                              |
| Backlight Life            | 50,000 Hrs                                                         |
| Touch Panel               | 4-Wire Precision Resistance Network                                |
| Processor                 | 32-bit RISC CPU 520 MHz                                            |
| Memory                    | 16 MB FLASH, 32 MB SDRAM                                           |
| Expandable Memory         | 2 USB Hosts, 1 SD Card                                             |
| Recipe Memory & RTC       | 512 KB & RTC                                                       |
| Printer Port              | USB/Serial Port                                                    |
| Ethernet                  | 10/100 Base-T                                                      |
| Audio Interface           | 1 Audio Output Interface                                           |
| Video Interface           | 2 PAL Video Input, BNC Connector                                   |
| Program Download          | USB Slave/Serial Port/Ethernet Port                                |
| COM Port                  | COM0:RS232/RS485-2/RS485-4, COM1:RS232/RS485-2/RS485-4, COM0:RS232 |
| Expansion Port            | CANopen                                                            |
| Electrical Specification  |                                                                    |
| Rated Power               | 15.6 W                                                             |
| Rated Voltage             | 24 VDC                                                             |
| Input Range               | 21~28 VDC                                                          |
| Power Down Allowed        | < 3ms                                                              |
| Insulation Resistance     | > 50M Ω @ 500 VDC                                                  |
| Dielectric Strength Test  | 500 VAC 1 Minute                                                   |
| Structure Specification   |                                                                    |
| Shell Color               | Black                                                              |
| Shell Material            | Metal                                                              |
| Dimensions(mm)            | 350 x 264 x 48.7                                                   |
| Cutout Size(mm)           | 327 x 241                                                          |
| Weight                    | 4.3 Kg                                                             |
| Environment Specification |                                                                    |
| Operating Temperature     | -10°~60° C                                                         |
| Operating Humidity        | 10~90% Non-Condensing                                              |
| Storage Temperature       | -20°~70° C                                                         |
| Storage Humidity          | 10~90% Non-Condensing                                              |
| Shockproof Test           | 10~25Hz (X,Y,Z Direction, 2G, 30 Minutes)                          |
| Cooling Method            | Natural Air Cooling                                                |
| Certification             |                                                                    |
| Degree of Protection      | IP65 (Front Panel)                                                 |
| CE Certification          | Comply with EN61000-6-2:2005 and EN61000-6-4:2007 Standards        |
| FCC Compatibility         | Complies with FCC Class A                                          |