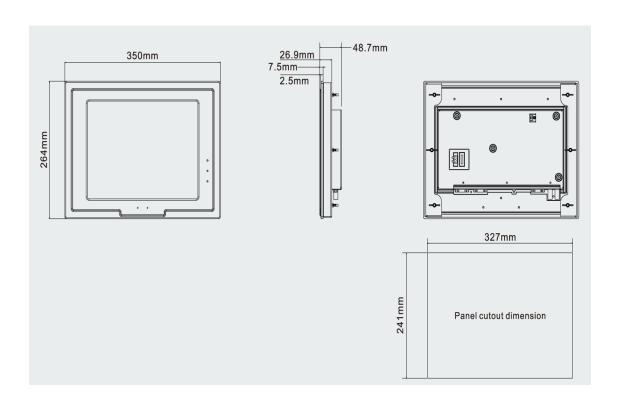

L011276

| Performance Specification |                                                                    |
|---------------------------|--------------------------------------------------------------------|
| Display                   | 12.1" TFT                                                          |
| Resolution                | 800 x 600 Pixels                                                   |
| Color                     | 65,536 Colors                                                      |
| Backlight                 | 2 CCFL                                                             |
| Brightness                | 250 cd/m <sup>2</sup>                                              |
| Backlight Life            | 50,000 Hrs                                                         |
| Touch Panel               | 4-Wire Precision Resistance Network                                |
| Processor                 | 32-bit RISC CPU 520 MHz                                            |
| Memory                    | 16 MB FLASH, 32 MB SDRAM                                           |
| Expandable Memory         | 2 USB Hosts, 1 SD Card                                             |
| Recipe Memory & RTC       | 512 KB & RTC                                                       |
| Printer Port              | USB/Serial Port                                                    |
| Ethernet                  | 10/100 Base-T                                                      |
| Audio Interface           | 1 Audio Output Interface                                           |
| Video Interface           | 2 PAL Video Input, BNC Connector                                   |
| Program Download          | USB Slave/Serial Port/Ethernet Port                                |
| COM Port                  | COM0:RS232/RS485-2/RS485-4, COM1:RS232/RS485-2/RS485-4, COM0:RS232 |
| Expansion Port            | Profibus-DP                                                        |
| Electrical Specification  |                                                                    |
| Rated Power               | 15.6 W                                                             |
| Rated Voltage             | 24 VDC                                                             |
| Input Range               | 21~28 VDC                                                          |
| Power Down Allowed        | < 3ms                                                              |
| Insulation Resistance     | > 50M Ω @ 500 VDC                                                  |
| Dielectric Strength Test  | 500 VAC 1 Minute                                                   |
| Structure Specification   |                                                                    |
| Shell Color               | Black                                                              |
| Shell Material            | Metal                                                              |
| Dimensions(mm)            | 350 x 264 x 48.7                                                   |
| Cutout Size(mm)           | 327 x 241                                                          |
| Weight                    | 4.3 Kg                                                             |
| Environment Specification |                                                                    |
| Operating Temperature     | -10°~60° C                                                         |
| Operating Humidity        | 10~90% Non-Condensing                                              |
| Storage Temperature       | -20°~70° C                                                         |
| Storage Humidity          | 10~90% Non-Condensing                                              |
| Shockproof Test           | 10~25Hz (X,Y,Z Direction, 2G, 30 Minutes)                          |
| Cooling Method            | Natural Air Cooling                                                |
| Certification             |                                                                    |
| Degree of Protection      | IP65 (Front Panel)                                                 |
| CE Certification          | Comply with EN61000-6-2:2005 and EN61000-6-4:2007 Standards        |
| FCC Compatibility         | Complies with FCC Class A                                          |