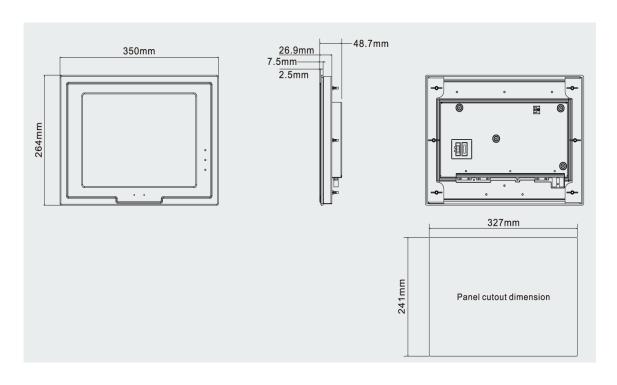

L011276

| Performance Specification |                                                                    |
|---------------------------|--------------------------------------------------------------------|
| Display                   | 12.1" TFT                                                          |
| Resolution                | 800 x 600 Pixels                                                   |
| Color                     | 65,536 Colors                                                      |
| Backlight                 | 2 CCFL                                                             |
| Brightness                | 250 cd/m <sup>2</sup>                                              |
| Backlight Life            | 50,000 Hrs                                                         |
| Touch Panel               | 4-Wire Precision Resistance Network                                |
| Processor                 | 32-bit RISC CPU 520 MHz                                            |
| Memory                    | 16 MB FLASH, 32 MB SDRAM                                           |
| Expandable Memory         | 2 USB Hosts, 1 SD Card                                             |
| Recipe Memory & RTC       | 512 KB & RTC                                                       |
| Printer Port              | USB/Serial Port                                                    |
| Ethernet                  | 10/100 Base-T                                                      |
| Audio Interface           | 1 Audio Output Interface                                           |
| Video Interface           | 2 PAL Video Input, BNC Connector                                   |
| Program Download          | USB Slave/Serial Port/Ethernet Port                                |
| COM Port                  | COM0:RS232/RS485-2/RS485-4, COM1:RS232/RS485-2/RS485-4, COM0:RS232 |
| Expansion Port            | Profibus-DP                                                        |
| Electrical Specification  |                                                                    |
| Rated Power               | 15.6 W                                                             |
| Rated Voltage             | 24 VDC                                                             |
| Input Range               | 21~28 VDC                                                          |
| Power Down Allowed        | < 3ms                                                              |
| Insulation Resistance     | > 50M Ω @ 500 VDC                                                  |
| Dielectric Strength Test  | 500 VAC 1 Minute                                                   |
| Structure Specification   |                                                                    |
| Shell Color               | Black                                                              |
| Shell Material            | Metal                                                              |
| Dimensions(mm)            | 350 x 264 x 48.7                                                   |
| Cutout Size(mm)           | 327 x 241                                                          |
| Weight                    | 4.3 Kg                                                             |
| Environment Specification |                                                                    |
| Operating Temperature     | -10°~60° C                                                         |
| Operating Humidity        | 10~90% Non-Condensing                                              |
| Storage Temperature       | -20°~70° C                                                         |
| Storage Humidity          | 10~90% Non-Condensing                                              |
| Shockproof Test           | 10~25Hz (X,Y,Z Direction, 2G, 30 Minutes)                          |
| Cooling Method            | Natural Air Cooling                                                |
| Certification             |                                                                    |
| Degree of Protection      | IP65 (Front Panel)                                                 |
| CE Certification          | Comply with EN61000-6-2:2005 and EN61000-6-4:2007 Standards        |
| FCC Compatibility         | Complies with FCC Class A                                          |