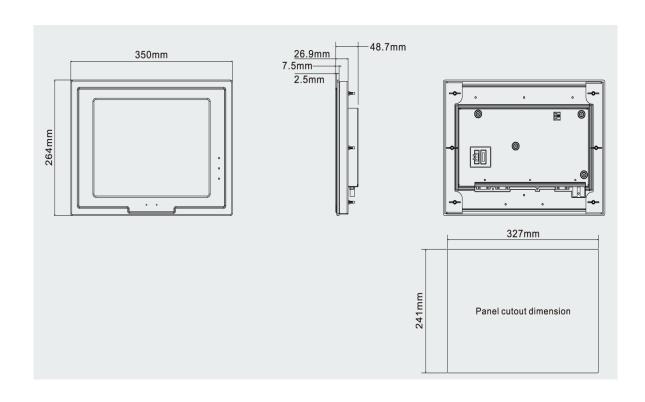

L011282

| Performance Specification |                                                                    |
|---------------------------|--------------------------------------------------------------------|
|                           | 12.1" TFT                                                          |
| Display                   |                                                                    |
| Resolution                | 800 x 600 Pixels                                                   |
| Color                     | 65,536 Colors                                                      |
| Backlight                 | 2 CCFL                                                             |
| Brightness                | 250 cd/m <sup>2</sup>                                              |
| Backlight Life            | 50,000 Hrs                                                         |
| Touch Panel               | 4-Wire Precision Resistance Network                                |
| Processor                 | 32-bit RISC CPU 520 MHz                                            |
| Memory                    | 16 MB FLASH, 32 MB SDRAM                                           |
| Expandable Memory         | 2 USB Hosts, 1 SD Card                                             |
| Recipe Memory & RTC       | 512 KB & RTC                                                       |
| Printer Port              | USB/Serial Port                                                    |
| Ethernet                  | 10/100 Base-T                                                      |
| Audio Interface           | 1 Audio Output Interface                                           |
| Video Interface           | 2 PAL Video Input, BNC Connector                                   |
| Program Download          | USB Slave/Serial Port/Ethernet Port                                |
| COM Port                  | COM0:RS232/RS485-2/RS485-4, COM1:RS232/RS485-2/RS485-4, COM0:RS232 |
| Expansion Port            | CANopen                                                            |
| Electrical Specification  |                                                                    |
| Rated Power               | 15.6 W                                                             |
| Rated Voltage             | 24 VDC                                                             |
| Input Range               | 21~28 VDC                                                          |
| Power Down Allowed        | < 3ms                                                              |
| Insulation Resistance     | > 50M Ω @ 500 VDC                                                  |
| Dielectric Strength Test  | 500 VAC 1 Minute                                                   |
| Structure Specification   |                                                                    |
| Shell Color               | Black                                                              |
| Shell Material            | Metal                                                              |
| Dimensions(mm)            | 350 x 264 x 48.7                                                   |
| Cutout Size(mm)           | 327 x 241                                                          |
| Weight                    | 4.3 Kg                                                             |
| Environment Specification |                                                                    |
| Operating Temperature     | -10°~60° C                                                         |
| Operating Humidity        | 10~90% Non-Condensing                                              |
| Storage Temperature       | -20°~70° C                                                         |
| Storage Humidity          | 10~90% Non-Condensing                                              |
| Shockproof Test           | 10~25Hz (X,Y,Z Direction, 2G, 30 Minutes)                          |
| Cooling Method            | Natural Air Cooling                                                |
| Certification             |                                                                    |
| Degree of Protection      | IP65 (Front Panel)                                                 |
| CE Certification          | Comply with EN61000-6-2:2005 and EN61000-6-4:2007 Standards        |
| FCC Compatibility         | Complies with FCC Class A                                          |